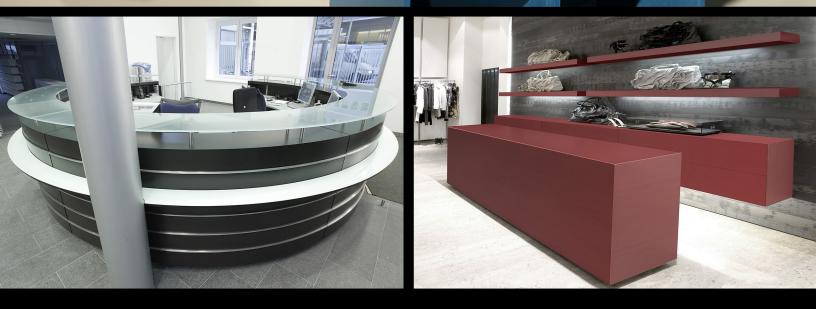

# Trinity Innovations GeoTone Colored MDF Collection **Explore the Possibilities!**

The GeoTone Collection embraces the natural beauty of earth tones for intrinsic perspectives. The coloring technology purposely leaves a few wood fibers without dye to accentuate the natural organic look.

## KEY FEATURES OF GEOTONE COLORED MDF COLLECTION

- Color pigments are non-toxic and provide a consistent color throughout the panel
- Homogeneous density allows superior machinability and strength
- Solid color allows expanded 3D applications without the need for laminates or edge banding
- Colors and other materials can be combined to further expand design possibilities.
- FSC<sup>®</sup> Certification available
- Black is available with Class A Fire Rating (ASTM E84)
- Available as No Added Formaldehyde (NAF) and certified with CARB NAF Exempt Status