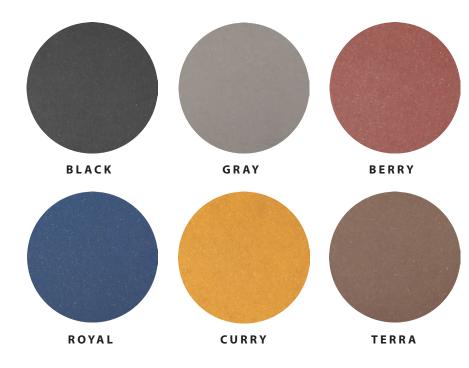

## GEOTONE AVAILABLE SIZES

| Thickness | Color |     |          |     |       |       |       |       |      |  |
|-----------|-------|-----|----------|-----|-------|-------|-------|-------|------|--|
|           | Black |     | Black FR |     | Berry | Royal | Terra | Curry | Grey |  |
|           | 4x8   | 7x9 | 4x8      | 7x9 | 7x9   | 7x9   | 7x9   | 7x9   | 7x9  |  |
| 10mm      | •     | •   | •        | •   | •     | •     | ٠     | •     | •    |  |
| 16mm      | •     | •   | •        | •   | •     | •     | ٠     | •     | ٠    |  |
| 19mm      | •     | •   | •        | •   | •     | •     | ٠     | •     | ٠    |  |
| 25mm      |       | •   |          | •   | •     | •     | •     | •     | •    |  |